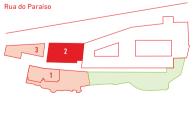

TOTAL AREA\*

68 m²

1. Palácio de Santa Clara I

2. Palácio de Santa Clara II

3. Palácio de Santa Clara III