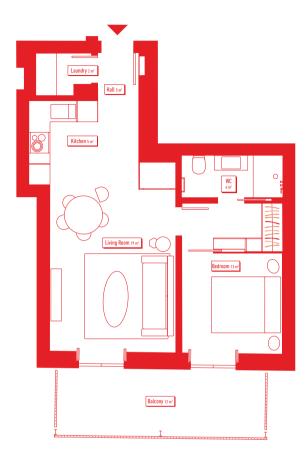

## APARTMENT 11 • T1 • FLOOR 3

GROSS INTERIOR AREA\* PAI

56 m² Yes

PARKING Yes

EXTERIOR GROSS AREA\*

12 m<sup>2</sup>

STORAGE ROOM

Yes

TOTAL AREA\*

68 m²

1. Palácio de Santa Clara I

2. Palácio de Santa Clara II

3. Palácio de Santa Clara III